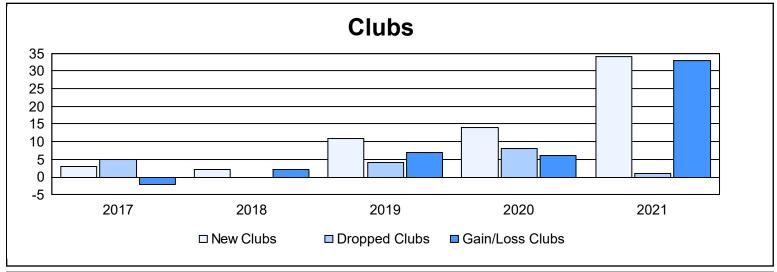

District 317 C

As of June 2021 Cumulative

| Year      | New<br>Clubs | Dropped<br>Clubs | Gain/<br>Loss<br>Clubs | New<br>Members | Charter<br>Members | Reinstate<br>Members | Transfer<br>Members | Total<br>Member<br>Added | Total<br>Members<br>Dropped | Gain/<br>Loss<br>Members |
|-----------|--------------|------------------|------------------------|----------------|--------------------|----------------------|---------------------|--------------------------|-----------------------------|--------------------------|
| 2016-2017 | 3            | 5                | -2                     | 304            | 65                 | 9                    | 6                   | 384                      | 525                         | -141                     |
| 2017-2018 | 2            | 0                | 2                      | 540            | 68                 | 20                   | 3                   | 631                      | 450                         | 181                      |
| 2018-2019 | 11           | 4                | 7                      | 384            | 263                | 24                   | 4                   | 675                      | 585                         | 90                       |
| 2019-2020 | 14           | 8                | 6                      | 290            | 367                | 16                   | 1                   | 674                      | 685                         | -11                      |
| 2020-2021 | 34           | 1                | 33                     | 528            | 697                | 8                    | 2                   | 1,235                    | 431                         | 804                      |
| Average   | 13           | 4                | 9                      | 409            | 292                | 15                   | 3                   | 720                      | 535                         | 185                      |